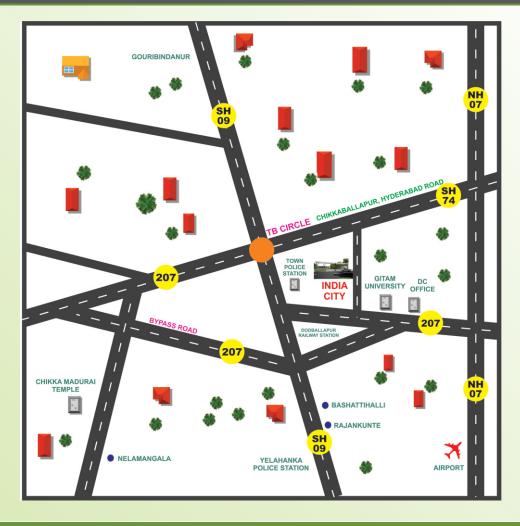

- 60FT,40FT & 30 FT WIDE BLACK TOP TAR ROADS.
- AVENUE PLANTATION
- BOX TYPE DRAINAGE
- RAIN WATER HARVESTING
- WATER CONNECTION TO EACH INDIVIDUAL PLOTS
- ECO-FRIENDLY SOLAR STREET LIGHTING SYSTEM
- SWIMMING POOL & HEALTH CLUB
- TENNIS COURT, BASKET BALL, WELL DEVELOPED PARKS & CHILDREN'S PLAY AREA
- GITAM UNIVERSITY
- DC OFFICE
- INDIA'S LARGEST IT PARK (ITIR) 5000 ACRES
- INDUSTRIAL COMPANIES HUB
- JALLAPPA ENGINEERING MEDICAL COLLEGE
- AYURVEDIC MEDICAL COLLEGE
- COLUMBIA ASIA HOSPITAL
- APMC YARD & SCHOOLS
- BANGALORE MAJESTIC 38 KM
- DOBALLLUPUR RAILWAY STATION 04 KM
- INTERNATIONAL AIRPORT 18 KM
- DEVANAHALLI 17 KM
- NANDHI HILLS
  19 KM
- DABASPET 35 KM
- NELAMANGALA 31 KM
- TUMKUR 55 KM
- YELAHANKA 25 KM