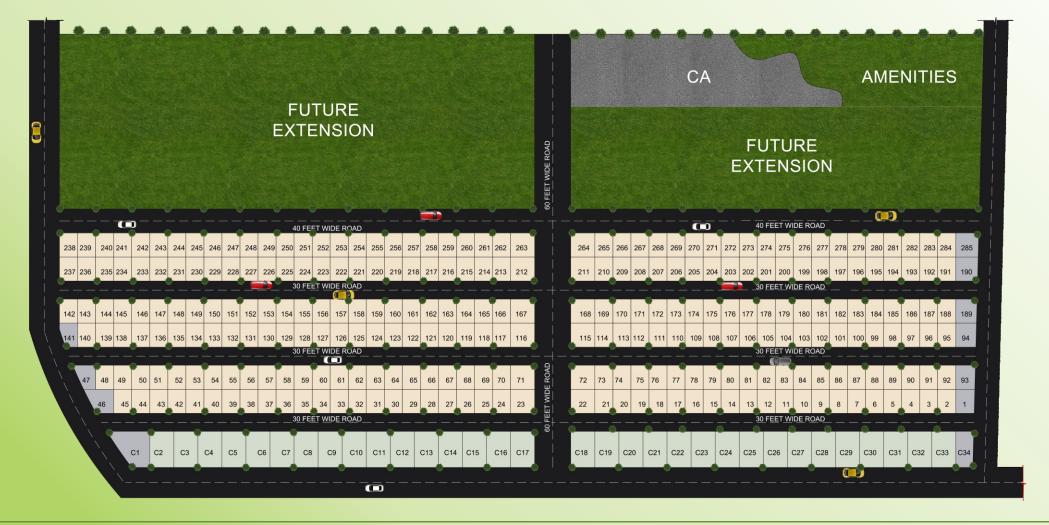

Unlimited Plot option with fabulous Amenities

| SLNO        | SHADE | DIMENSION | NOS |
|-------------|-------|-----------|-----|
| COMMERCIAL  |       |           |     |
| 01          |       | 40' X 60' | 32  |
| 02          |       | ODD SITES | 02  |
| RESIDENTIAL |       |           |     |
| 03          |       | 40' X 40' | 12  |
| 04          |       | 30' X 40' | 264 |
| 05          |       | ODD SITES | 09  |
| TOTAL       |       |           | 319 |